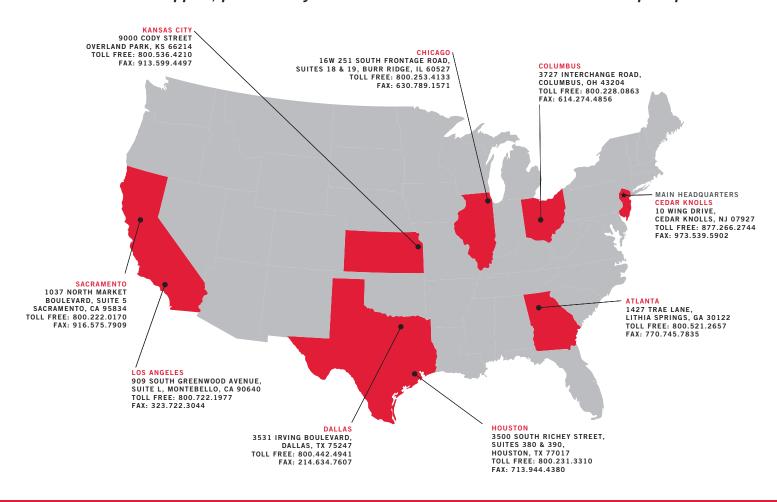

## **LOCATIONS**

Need a bearing immediately? We offer after-hours emergency services at all of our nine locations. For after-hours support, please call your district's toll-free number and follow the prompts.