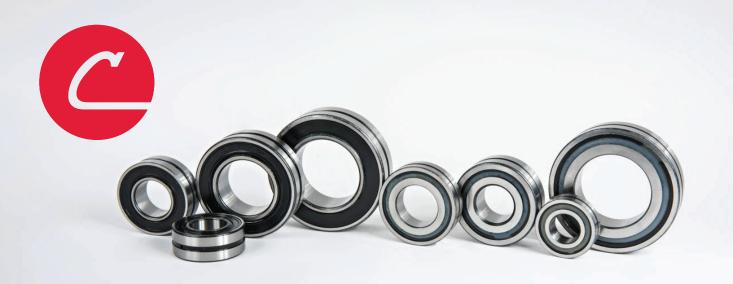

## SEALED SPHERICAL ROLLER BEARINGS

Consolidated Bearings offers a full line of sealed spherical roller bearings. These bearings are available in both **single row** and **double row** design. A tapered bore design is also available upon request.

Sealed spherical roller bearings are pre-lubricated with a specially formulated grease and sealed with contact seals. This protects the bearing and lube from contaminates that could cause premature failure; in turn, reducing the frequency of relubrication required in most application conditions. This can dramatically reduce your maintenance costs and increase bearing life in contaminated environments.

Sealed with contact seals and pre-lubricated with a specifically formulated grease.

| 22205E-2RS | 22213E-2RS | SR-22205-2RS C/3 | SR-22213-2RS C/3 | SR-22222-2RS C/3 | SR-22312-2RS C/3 |
|------------|------------|------------------|------------------|------------------|------------------|
| 22206E-2RS | 22214E-2RS | SR-22206-2RS C/3 | SR-22214-2RS C/3 | SR-22224-2RS C/3 | SR-22313-2RS C/3 |
| 22207E-2RS | 22215E-2RS | SR-22207-2RS C/3 | SR-22215-2RS C/3 | SR-22226-2RS C/3 | SR-22314-2RS C/3 |
| 22208E-2RS | 22216E-2RS | SR-22208-2RS C/3 | SR-22216-2RS C/3 | SR-22228-2RS C/3 | SR-22315-2RS C/3 |
| 22209E-2RS | 22217E-2RS | SR-22209-2RS C/3 | SR-22217-2RS C/3 | SR-22308-2RS C/3 | SR-22316-2RS C/3 |
| 22210E-2RS | 22218E-2RS | SR-22210-2RS C/3 | SR-22218-2RS C/3 | SR-22309-2RS C/3 | SR-22317-2RS C/3 |
| 22211E-2RS | 22220E-2RS | SR-22211-2RS C/3 | SR-22219-2RS C/3 | SR-22310-2RS C/3 | SR-22318-2RS C/3 |
| 22212E-2RS | 22222E-2RS | SR-22212-2RS C/3 | SR-22220-2RS C/3 | SR-22311-2RS C/3 | SR-22319-2RS C/3 |