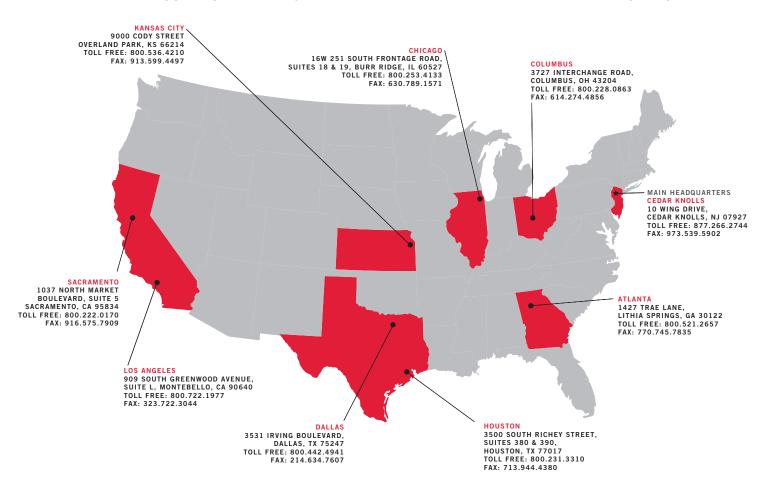

## LOCATIONS

*Need a bearing immediately? We offer after-hours emergency services at all of our nine locations. For after-hours support, please call your district's toll-free number and follow the prompts.* 