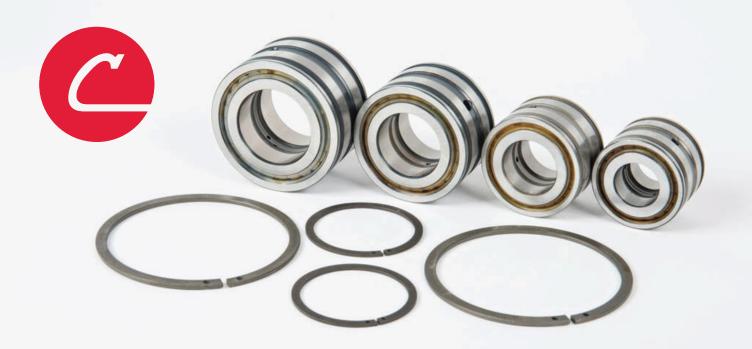

## DOUBLE ROW FULL COMPLEMENT CYLINDRICAL ROLLER BEARINGS

Double Row Full Complement Cylindrical Roller Bearings in the NNF design are sealed locating bearings. The rigidity of these bearings allow for support of very high radial forces as well as light to moderate axial forces in both directions. The increased capacity is achieved from a full complement roller set. These bearings are supplied pregreased and can be relubricated from either the outer or inner rings. The outer rings are also grooved to accommodate WRE retaining rings which can be purchased separately.

Double Row Full Complement Cylindrical Roller Bearings are most suited to high load, relative low speed applications such as bar straighteners, rolling mills, machine tools, rope sheaves and gearbox output shafts.