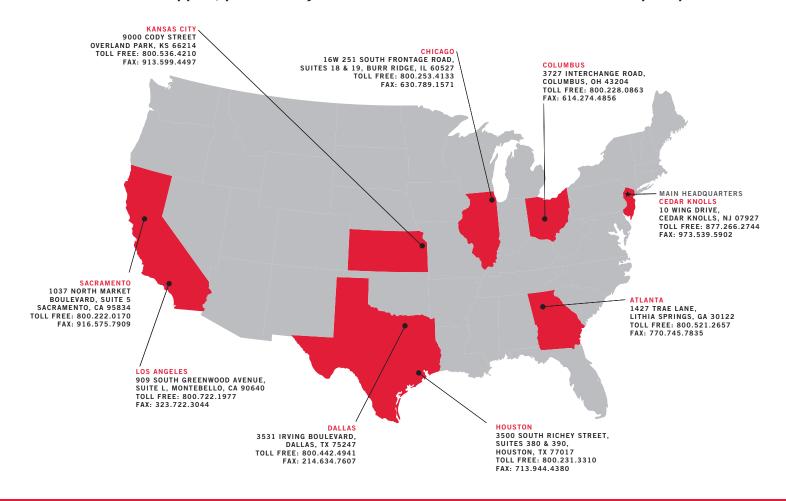

## **LOCATIONS**

Need a bearing immediately? We offer after-hours emergency services at all of our nine locations. For after-hours support, please call your district's toll-free number and follow the prompts.